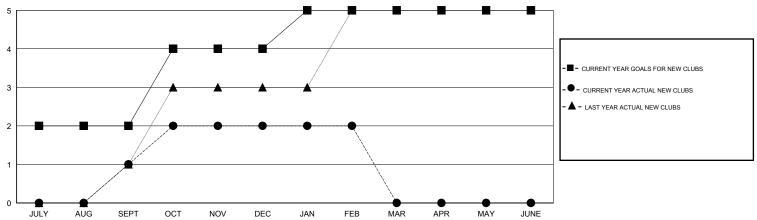

## LOCATION INDIA

GMT CA 6

| Clubs         |                  |                  |                  |                  | Members       |                    |                                     |                    |                  |
|---------------|------------------|------------------|------------------|------------------|---------------|--------------------|-------------------------------------|--------------------|------------------|
|               | RESUL            | TS FOR 2014-2015 |                  |                  |               | RESU               | JLTS FOR 2014-2015                  |                    |                  |
| QUARTER       | NEW CLUB<br>GOAL | NEW CLUBS        | DROPPED<br>CLUBS | NET<br>GAIN/LOSS | QUARTER       | NEW MEMBER<br>GOAL | CHARTER AND<br>NEW MEMBERS<br>ADDED | DROPPED<br>MEMBERS | NET<br>GAIN/LOSS |
| JULY/AUG/SEPT | 2                | 1                | 0                | 1                | JULY/AUG/SEPT | 50                 | 220                                 | 176                | 44               |
| OCT/NOV/DEC   | 2                | 1                | 2                | -1               | OCT/NOV/DEC   | 75                 | 91                                  | 100                | -9               |
| JAN/FEB/MAR   | 1                | 0                | 0                | 0                | JAN/FEB/MAR   | 25                 | 5                                   | 3                  | 2                |
| APR/MAY/JUNE  | 0                | 0                | 0                | 0                | APR/MAY/JUNE  | 0                  | 0                                   | 0                  | 0                |

## GOALS AND ACTUAL NEW CLUBS CUMULATIVE

| -■- CURRENT YEAR GOALS FOR NEW    |  |
|-----------------------------------|--|
| MEMBERS                           |  |
| - ● - CURRENT YEAR ACTUAL MEMBERS |  |
| - ▲ - LAST YEAR ACTUAL MEMBERS    |  |
|                                   |  |
|                                   |  |