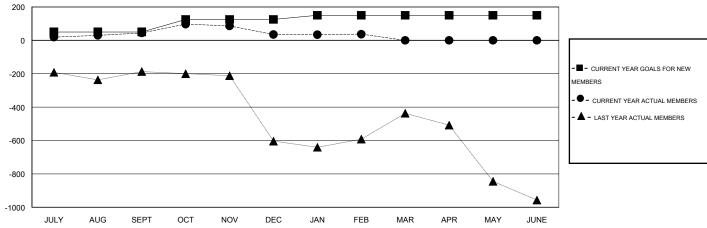

## LOCATION INDIA

GMT CA 6

| Clubs         |                  |                  |                  |                  | Members       |                    |                                     |                    |                  |
|---------------|------------------|------------------|------------------|------------------|---------------|--------------------|-------------------------------------|--------------------|------------------|
|               | RESUL            | TS FOR 2014-2015 |                  |                  |               | RESU               | JLTS FOR 2014-2015                  |                    |                  |
| QUARTER       | NEW CLUB<br>GOAL | NEW CLUBS        | DROPPED<br>CLUBS | NET<br>GAIN/LOSS | QUARTER       | NEW MEMBER<br>GOAL | CHARTER AND<br>NEW MEMBERS<br>ADDED | DROPPED<br>MEMBERS | NET<br>GAIN/LOSS |
| JULY/AUG/SEPT | 2                | 1                | 0                | 1                | JULY/AUG/SEPT | 50                 | 220                                 | 176                | 44               |
| OCT/NOV/DEC   | 2                | 1                | 2                | -1               | OCT/NOV/DEC   | 75                 | 91                                  | 100                | -9               |
| JAN/FEB/MAR   | 1                | 0                | 0                | 0                | JAN/FEB/MAR   | 25                 | 5                                   | 3                  | 2                |
| APR/MAY/JUNE  | 0                | 0                | 0                | 0                | APR/MAY/JUNE  | 0                  | 0                                   | 0                  | 0                |